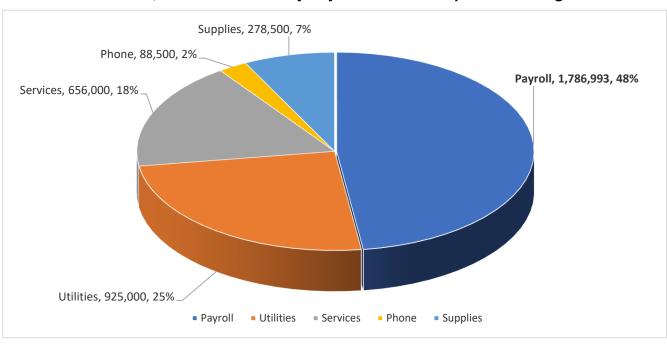

# Facilities, Grounds & Security is 13% of the SY2018-2019 School Committee Budget

Facilities, Grounds & Security Payroll is 48% of Department Budget

| FY20     | 020 Forecas       | t     | KEY to PROPOSED CHANGES                                          | Projected     | (Account Li | ne Number)  |
|----------|-------------------|-------|------------------------------------------------------------------|---------------|-------------|-------------|
| Location |                   | ftes. | <u>ITEM</u>                                                      | <u>\$\$\$</u> | Org.        | <u>Obj.</u> |
|          | <b>Facilities</b> |       |                                                                  |               |             |             |
| NES      |                   |       | FAC *Decrease funding for Electricity at NES                     | -20,000       | 13482       | 52101       |
| NIS      |                   |       | FAC *Increase funding for Repair and Maintenance at NIS          | 20,000        | 13583       | 52404       |
| NHS      |                   |       | FAC *Decrease funding for Electricity at NHS                     | -25,000       | 13782       | 52101       |
| District |                   |       | FAC *Increase funding for Central System Maintenance Contractors | 25,000        | 13882       | 53114       |
| District |                   |       | FAC *Increase funding for Central System Equipment Contractors   | 11,500        | 13884       | 53114       |
|          | ·                 | 0.0   |                                                                  | 11,500 (+)    |             |             |