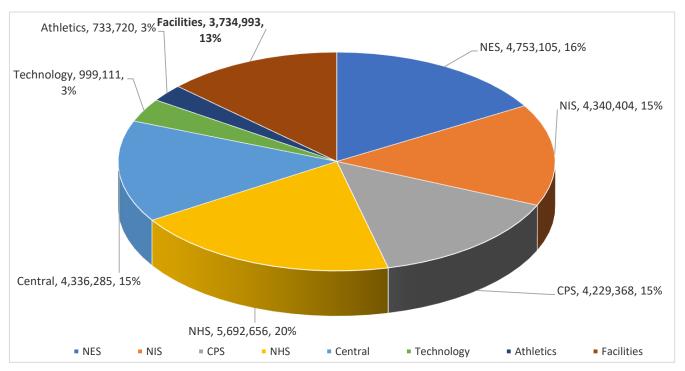

# Facilities, Grounds & Security is 13% of the SY2018-2019 School Committee Budget

Facilities, Grounds & Security Payroll is 48% of Department Budget

| FY20     | 020 Forecas       | t     | KEY to PROPOSED CHANGES                                          | Projected     | (Account Li | ne Number)  |
|----------|-------------------|-------|------------------------------------------------------------------|---------------|-------------|-------------|
| Location |                   | ftes. | <u>ITEM</u>                                                      | <u>\$\$\$</u> | Org.        | <u>Obj.</u> |
|          | <b>Facilities</b> |       |                                                                  |               |             |             |
| NES      |                   |       | FAC *Decrease funding for Electricity at NES                     | -20,000       | 13482       | 52101       |
| NIS      |                   |       | FAC *Increase funding for Repair and Maintenance at NIS          | 20,000        | 13583       | 52404       |
| NHS      |                   |       | FAC *Decrease funding for Electricity at NHS                     | -25,000       | 13782       | 52101       |
| District |                   |       | FAC *Increase funding for Central System Maintenance Contractors | 25,000        | 13882       | 53114       |
| District |                   |       | FAC *Increase funding for Central System Equipment Contractors   | 11,500        | 13884       | 53114       |
|          | ·                 | 0.0   |                                                                  | 11,500 (+)    |             |             |